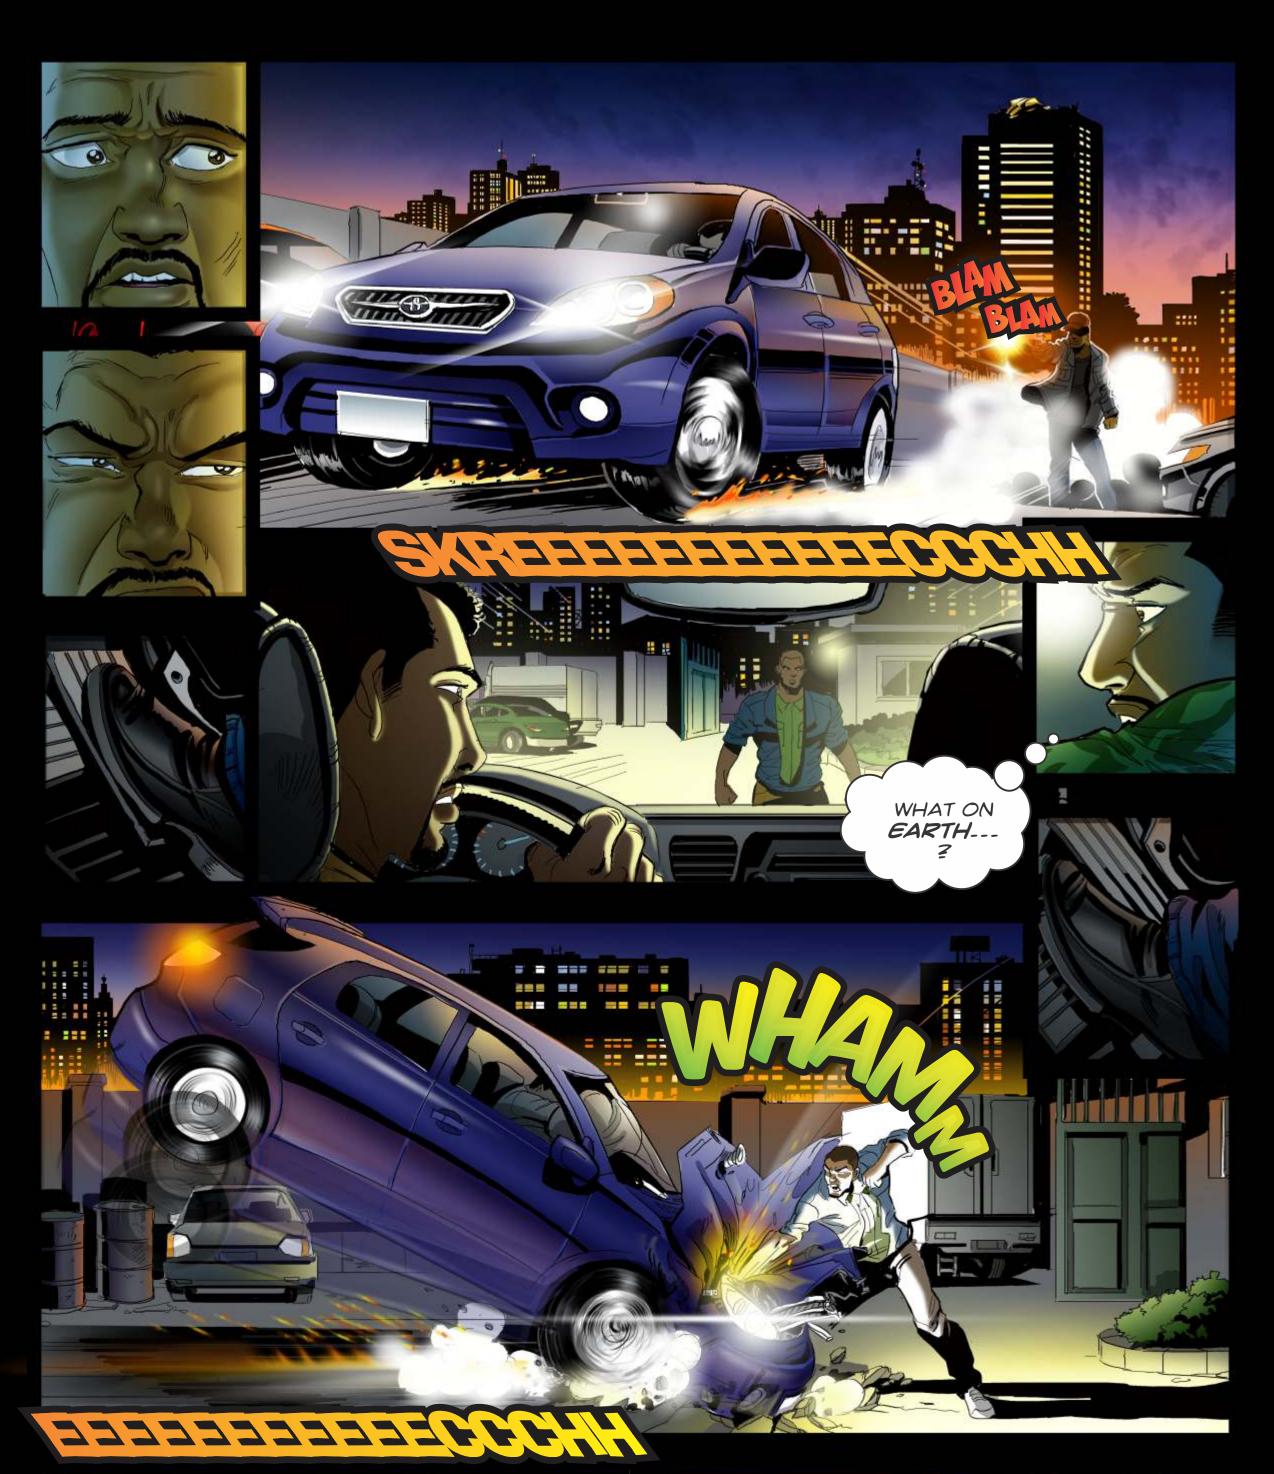

Winness of the state of the state of the

IT'S A **BATTLE** AND THERE IS NO MIDDLE GROUND, ALL DWELLERS ARE VIELDED TO EITHER SIDE.

DEDE PHILIPS IS IGNORANT OF THESE FACTS AND HAS CONSEQUENTLY LANDED ON A TOUGH SPOT. UNABLE TO GET OVER THE **DEATH** OF HIS WIFE, UNABLE TO **FORGIVE** HIMSELF FOR HIS PAST **MISTAKES** 

IT'S ALL MY FAULT...SHE DIDN'T HAVE TO PAY FOR MY STUPIDITY!

1

TWO MONTHS ON, HE SINKS

IF ONLY HE **KNEW** THE **THINGS** AHEAD.

YOU CANNOT UNDO WHAT IS DONE, SERAPH\_ HIS CHOICE IS HIS AND HIS ALONE TO MAKE\_ HE'S DESTINED TO SELF-DESTRUCT! HAHAHAHAHA!!!!!

IT'S JAMMED!