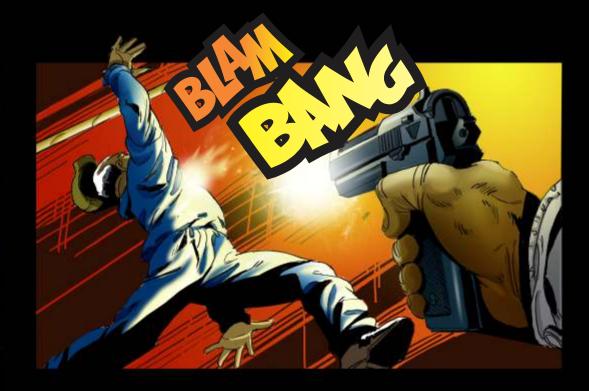

IT'S ALL MY FAULT...SHE DIDN'T HAVE TO PAY FOR MY STUPIDITY!

1

TWO MONTHS ON, HE SINKS

IF ONLY HE **KNEW** THE **THINGS** AHEAD.

YOU CANNOT UNDO WHAT IS DONE, SERAPH\_ HIS CHOICE IS HIS AND HIS ALONE TO MAKE\_ HE'S DESTINED TO SELF-DESTRUCT! HAHAHAHAHA!!!!!

IT'S JAMMED!